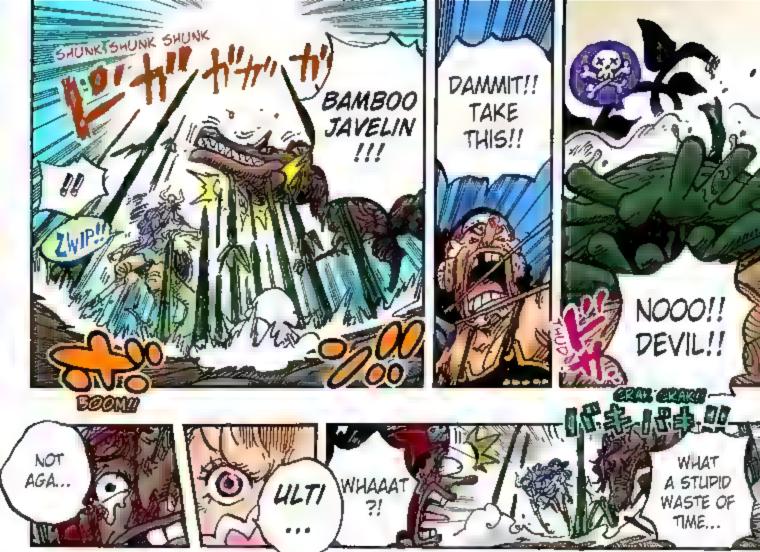

# Chapter 995: A KUNOICHI'S OATH

READER REQUEST: "LUFFY TRIES TO STUDY BUT GETS BORED RIGHT AWAY" BY P.N. WALKING MAMA FROM SETAGAYA WARD

Q: Sensei, congratulations on reaching 1,000 chapters of One Piece. For volume 99, which I assume contains chapter 1,000, I have this message.